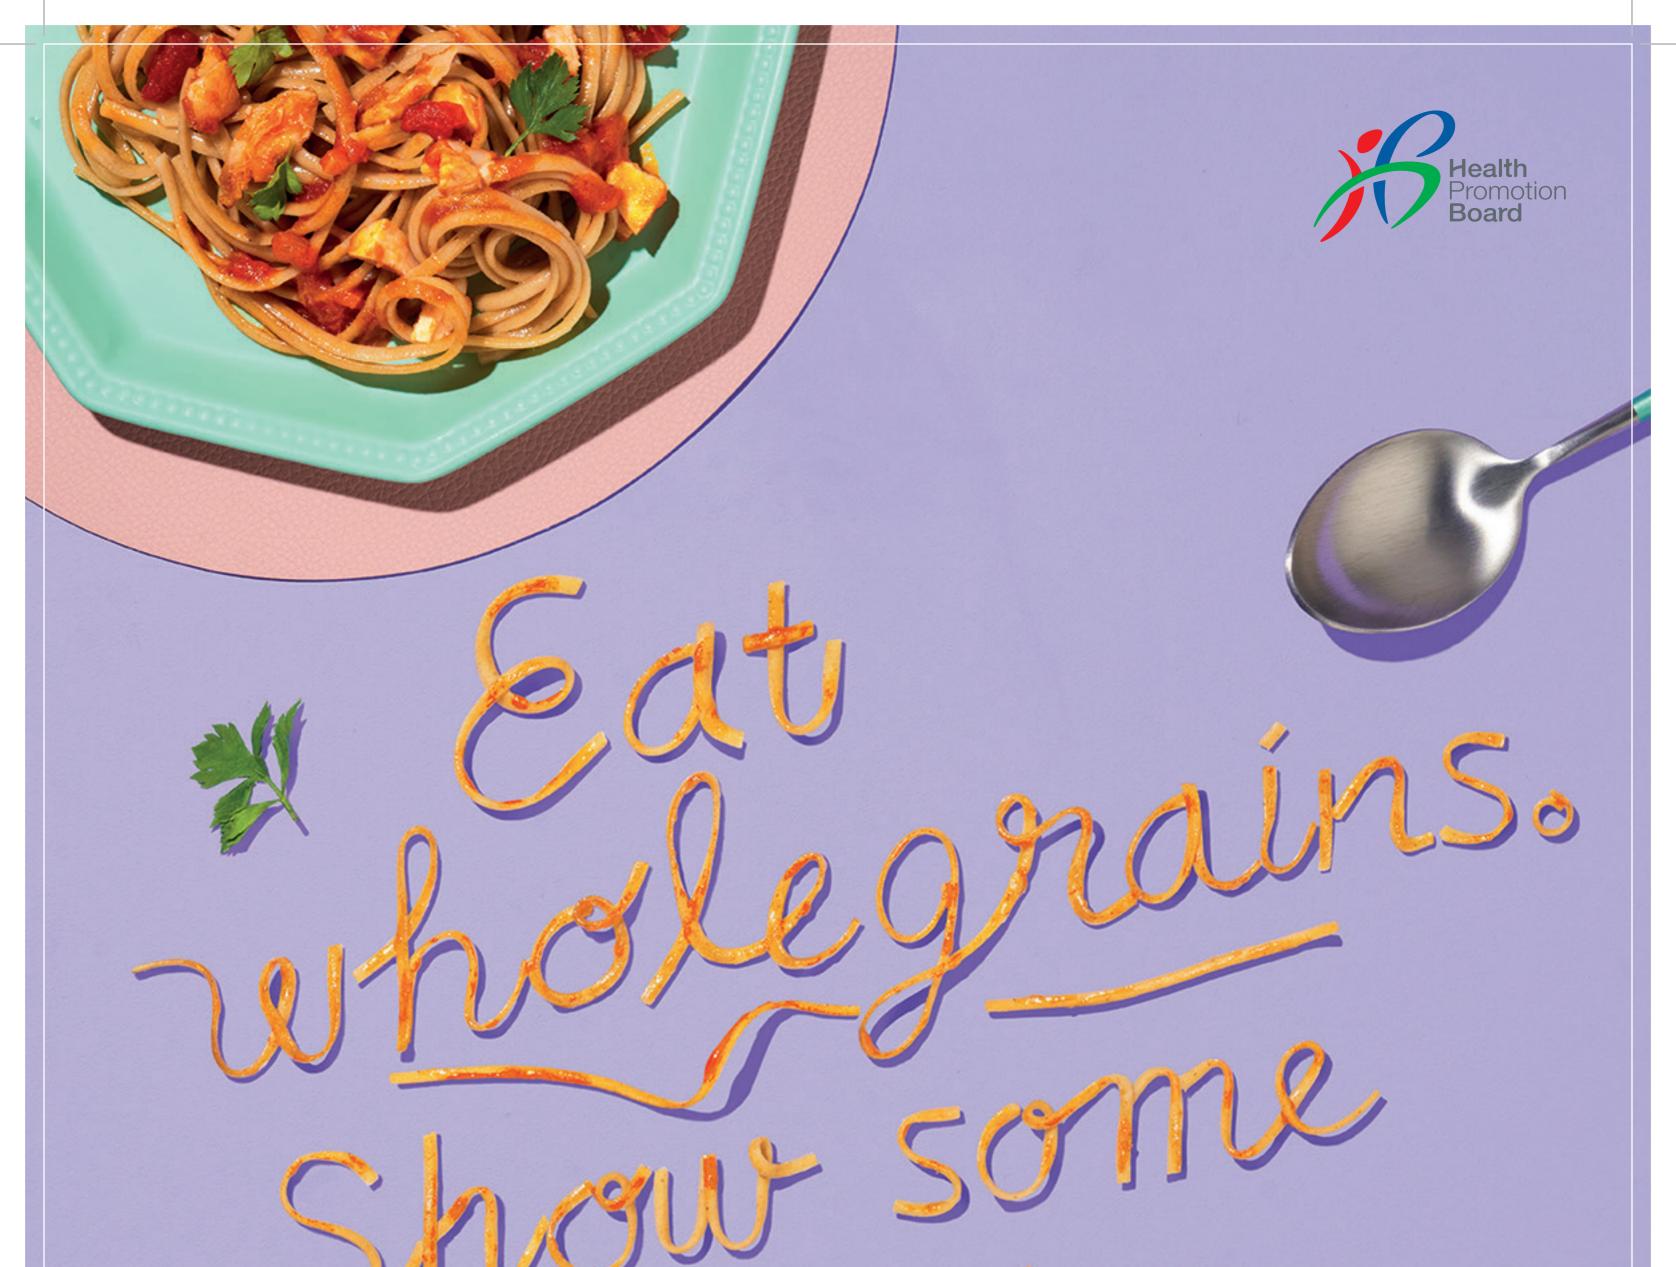

Not all carbohydrates are created equal. Wholegrains provide slow-release energy that keeps you charged and active for longer. No more food comas and energy crash.