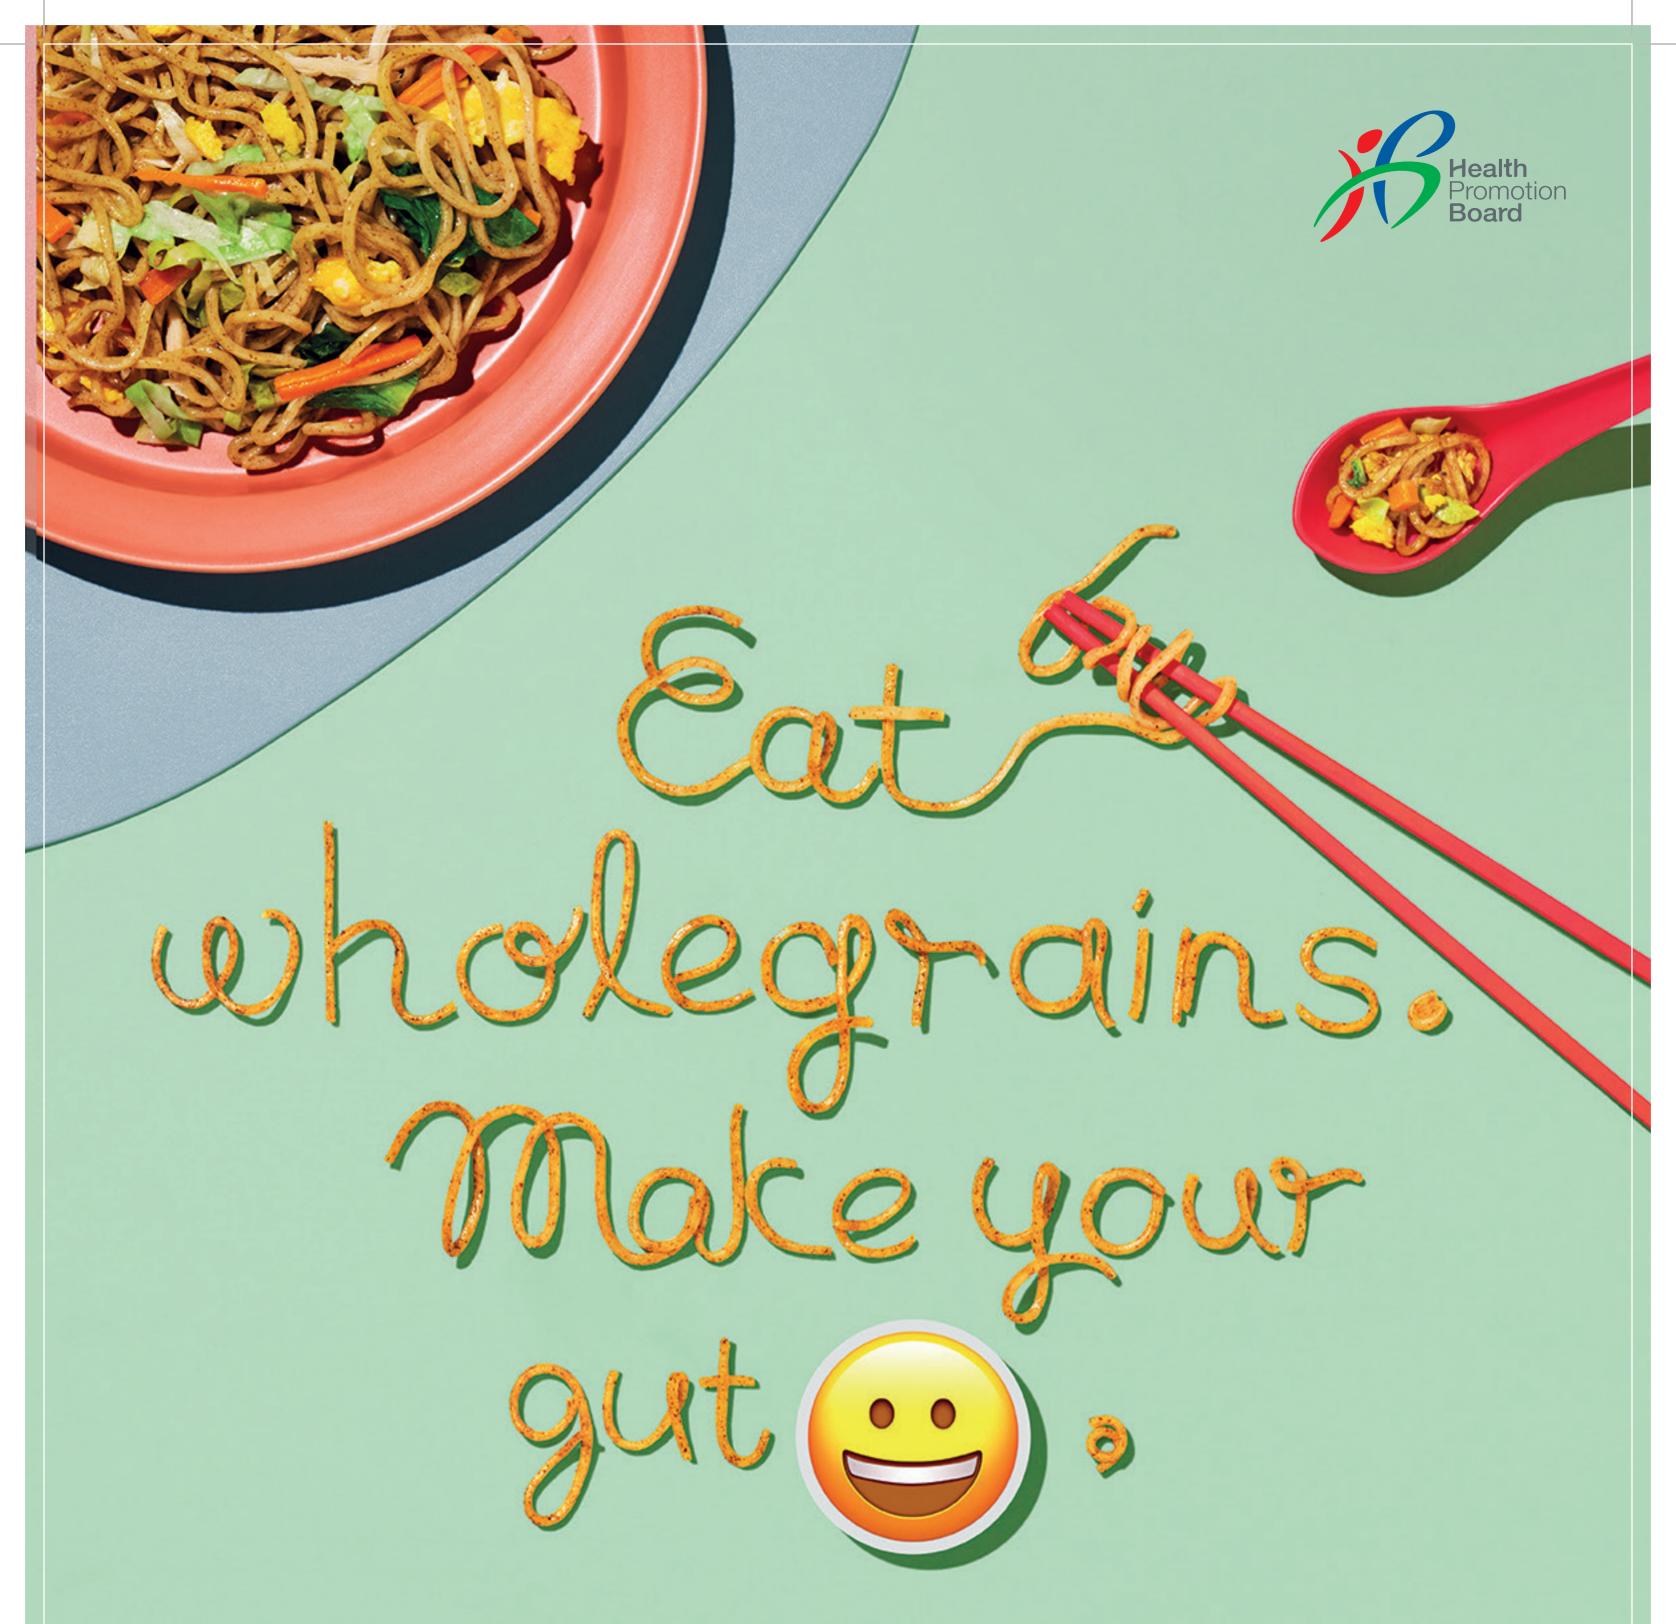

Say hello to a healthier gut. Wholegrains are packed with fibre that helps your gut work better.