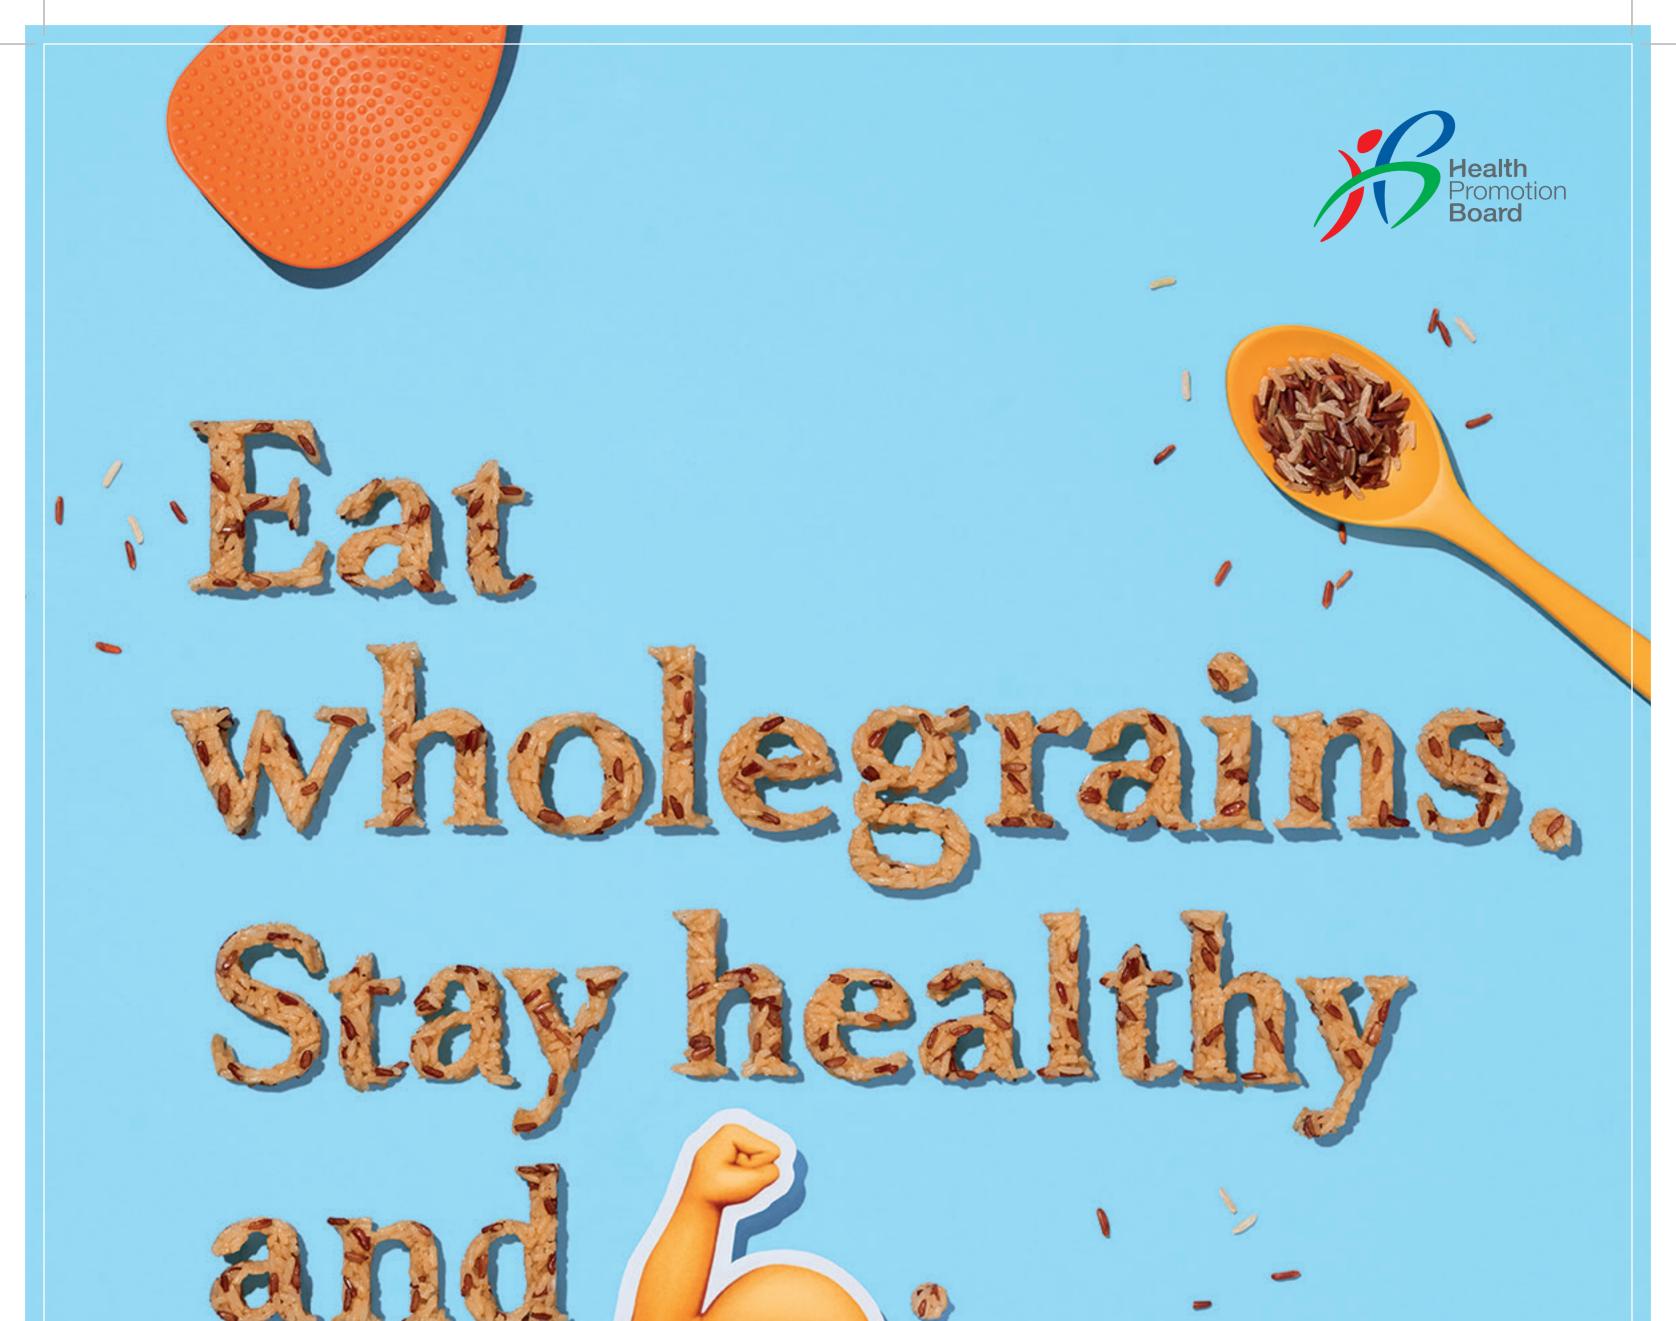

Say hello to a healthier gut. Wholegrains are packed with fibre that helps your gut work better.