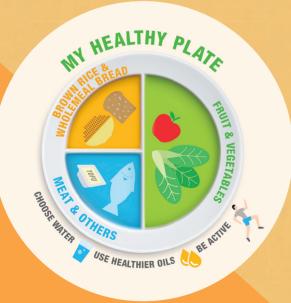

## **FEEL-GOOD FOOD**

What's on your plate? Eat a balanced meal of quarter plate wholegrains, quarter plate meat and others, and half plate fruit and vegetables.

|    |                  | Job No./Client:<br>HEAPR1290_Wholeg | rains Sec Sch KVs_W420xH | 594mm                    | Creation Date:<br>20 Oct 2021 | Sign off Date:   | Sign off by Client: |     |
|----|------------------|-------------------------------------|--------------------------|--------------------------|-------------------------------|------------------|---------------------|-----|
| 18 | Prodictious      | Agency:                             | Media/Colour:            | Size:                    | Scale:                        | Submission Date: | Insertion Date:     |     |
|    |                  | Publicis Singapore                  | A2 Poster / 4C           | 420mm(W) x 594mm(H)      | 1:1                           | -                | -                   |     |
|    | brand logistics™ | Art Director:                       | Copywriter:              | AS:                      | Project Manager:              | Studio Artist:   | Print Production:   | SI7 |
|    |                  | -                                   | -                        | Amabel Pai / Jodie Cheng | -                             | Sharon           | Jackie/Terry        |     |