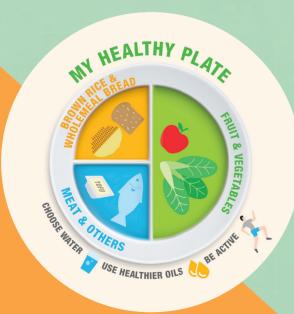

## **FEEL-GOOD FOOD**

What's on your plate? Eat a balanced meal of quarter plate wholegrains, quarter plate meat and others, and half plate fruit and vegetables.

| ient: | HEAPR1290_Wholegrains Sec Sch KV   | s_W420xH594mm |
|-------|------------------------------------|---------------|
| ion:  | Size: 420mm(W) x 594mm(H) Scale: 1 | :1            |