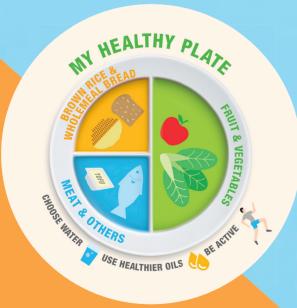

IEAPR1290\_Wholegrains Sec Sch KVs\_W420xH594mm Size: 420mm(W) x 594mm(H) Scale: 1:1

S

What's on your plate? Eat a balanced meal of quarter plate wholegrains, quarter plate meat and others, and half plate fruit and vegetables. Did you know that eating wholegrains can lower your risk of heart diseases? Plus, the additional fibre helps you to keep a healthy weight too.